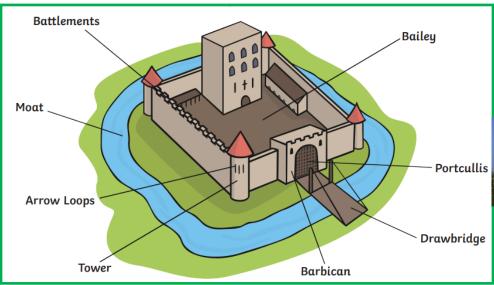

## Key Vocabulary

| Monarch     | The head of state, Charles III is                         |  |
|-------------|-----------------------------------------------------------|--|
|             | England's monarch.                                        |  |
| Castle      | A large building used to protect from attack.             |  |
| Reign       | Is how long a monarch rules for.                          |  |
| Medieval    | Relates to the Middle Ages, 5th to 15th Century.          |  |
| Battlements | The top of a castle, with openings for shootings through. |  |
| Portcullis  | A strong gate that can be lowered to protect a door.      |  |
| Кеер        | The main part of a castle.                                |  |
| Moat        | A deep, wide ditch surrounding a                          |  |